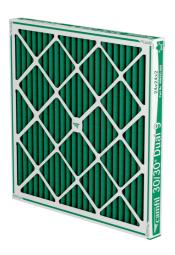

## **ADVANTAGES**

- Media formed into radial pleats supported with a welded wire grid backing.
- UL900
- Guaranteed to last 12 months in commercial duty applications and 9 months in industrial level applications.
- Unique proprietary dual-layer media enclosed in the industry's strongest moisture-resistant beverage board frame.
- Has an efficiency value of MERV 9 and 9-A and an ISO ePM-55.

| Application                     | Prefilters to higher efficiency filters, stand-alone filter for rooftops, split systems, free-standing units and package systems and air handlers. |
|---------------------------------|----------------------------------------------------------------------------------------------------------------------------------------------------|
| Frame                           | High wet strength beverage board                                                                                                                   |
| Media                           | Dual layered, blended polyester                                                                                                                    |
| Recommended final pressure drop | 2x Initial pressure drop                                                                                                                           |
| Max. final pressure drop        | 1.0" w.g.                                                                                                                                          |
| Max Temperature (°C)            | 93°C                                                                                                                                               |